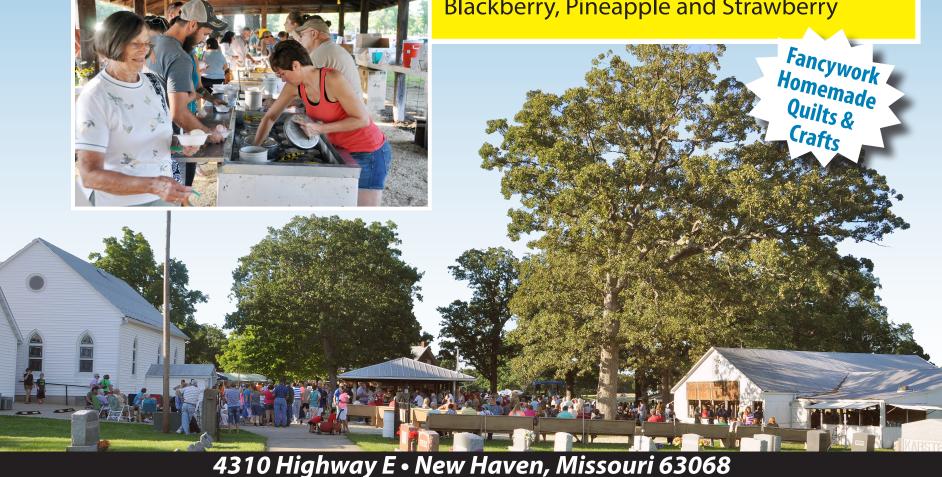

#### Sandwiches and Ice Cream starting at 4 p.m.

Sandwiches: Beef, Fish, Hamburgers, Hotdogs French Fries, Soda, Water, Lemonade & Coffee

**Homemade Ice Cream:** Chocolate, Vanilla, Blackberry, Pineapple and Strawberry

388 W. Springfield • Gerald • 573-764-5000

SUNDAY, JULY 18 - 11:30AM-4:30PM

1/2 CHICKEN

Mashed Potatoes & Gravy

Green Beans, Slaw,

Cucumber Salad plus Dessert

**Directions:** Just off Hwy. C; 8 Miles south of New Haven or 6 miles north of Gerald/Leslie area.

Mass by Fr. Jim Foster ~ 10:00AM Food Served ~ 11:30AM to 4:30PM

Paid for by Committee to elect Bruce Sassmann, Bruce Sassmann Tre

Jeff & Bobbi Limberg

1737 Old Woolam Road

Owensville, MO 65066

573.437.4688 / 800.514.0258