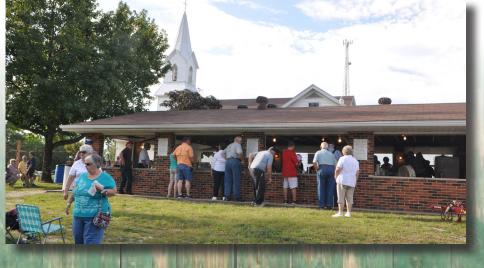

Picnic time is here, so mark your calendars and make plans. In these pages are 15 church picnics at 13 area churches. St. John's Bem and Ebenezer Stone church both have two events listed. The picnics are organized by date with the earliest picnics first.

#### St. John's CC Bem

II MLS 🍙

Serving 4PM - 8:30PM

- Variety of Sandwiches Drinks Homemade Pies &
- our Famous Homemade Ice Cream
- Bake Sale Country Store and more

at 7:00PM

Preview quilts on our website: www.bemchurch.com

## FAIL PICNIC

Sato, AUS

Serving 4PM - 8:30PM

- Variety of Sandwiches
- Drinks Homemade Pies & our Famous Homemade Ice Cream
- Bake Sale Country Store and more

QUILT AUCTION

at 7:00PM

Preview quilts on our website: www.bemchurch.com