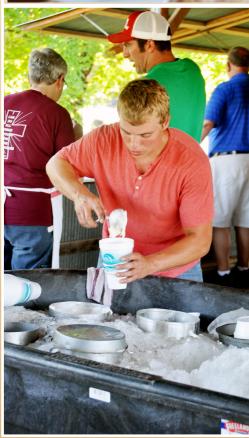

Picnic time is here, so mark your calendars and make plans. In these pages are 15 church picnics at 13 area churches. St. John's Bem and Ebenezer Stone church both have two events listed. The picnics are organized by date with the earliest picnics first.