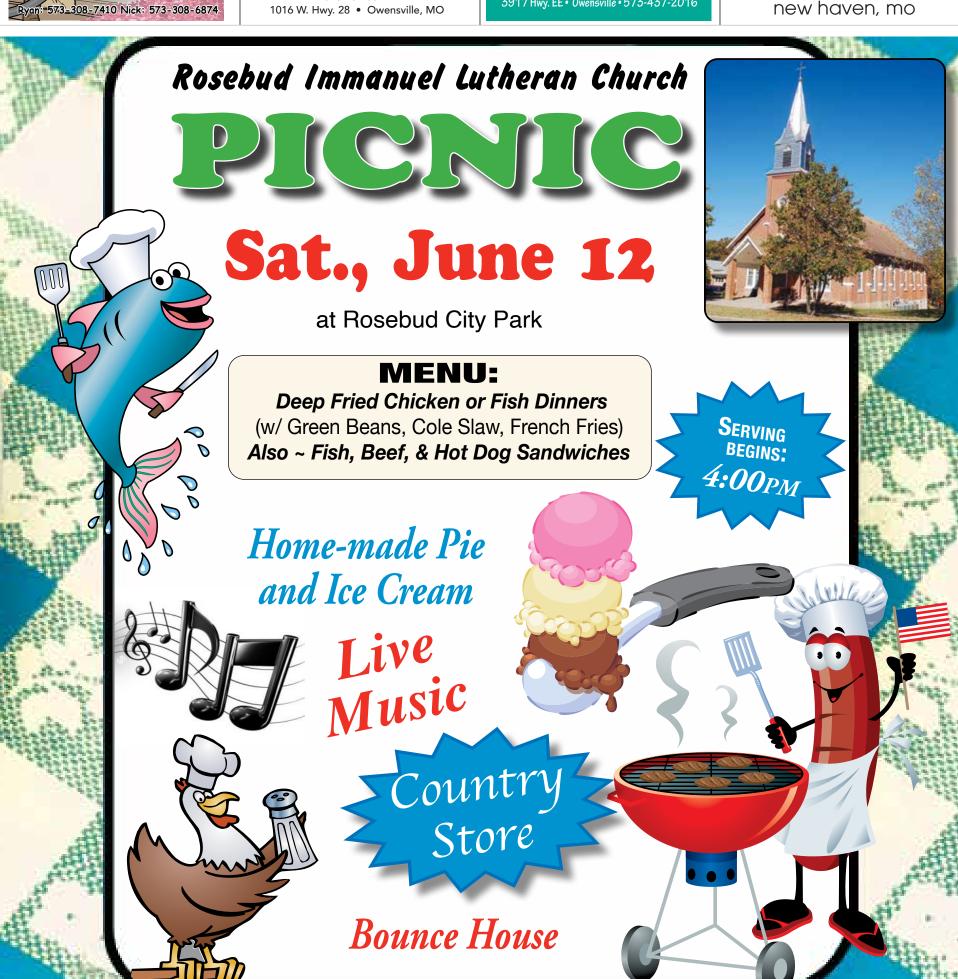

Picnic time is here, so mark your calendars and make plans. In these pages are 15 church picnics at 13 area churches. St. John's Bem and Ebenezer Stone church both have two events listed. The picnics are organized by date with the earliest picnics first.