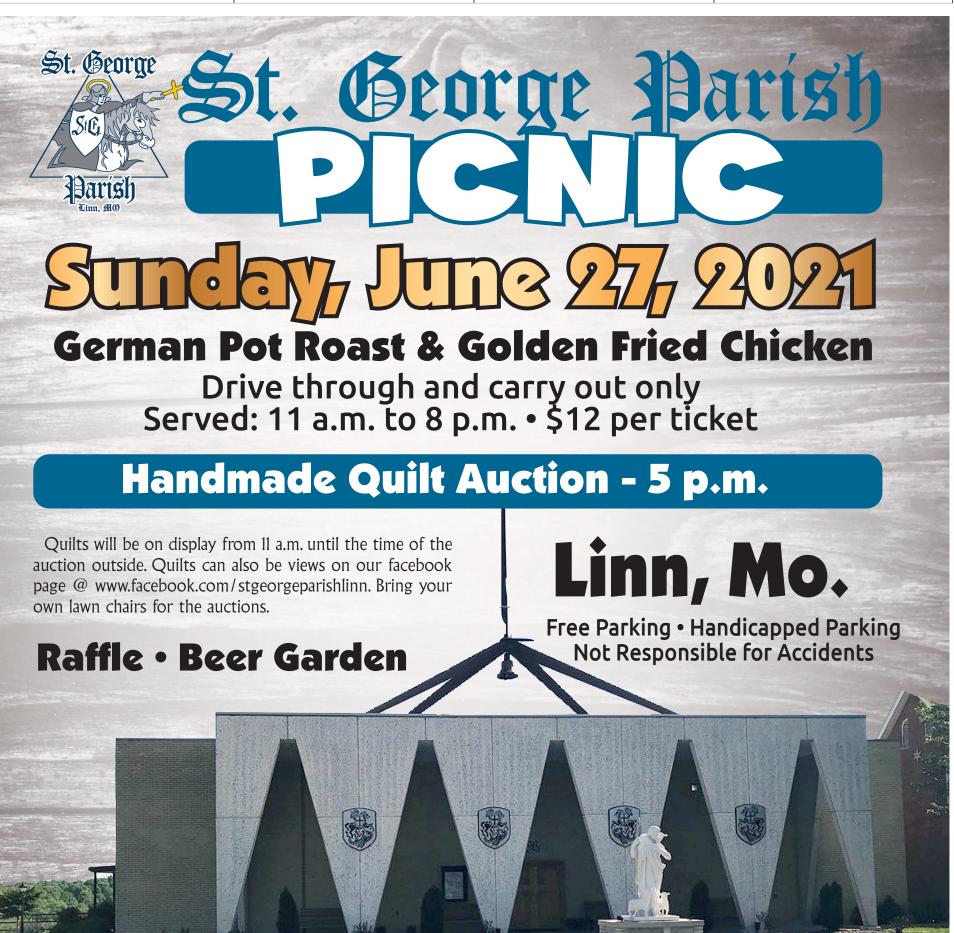

#### St. Gerald Church

## PCNC

Please join us for a delicious, family-style meal, with fun and fellowship, and an all-around great time!

Meet up with old friends and make some new ones too!

## Fried Chicken & Kettle Beef Dinner Served Family Style

Adults: \$12

Ages 5-12: \$6.00 4 and under: FREE

2:00pm-7:00pm

Homemade Bread Mashed Potatoes & Gravy Green Beans, Corn, & Fresh Tomatoes (if in season), Homemade Pies & Cakes Coffee, & Iced Tea Take-Outs Available!

Everyone Welcome!

Saturday, June 26

From 2:00pm-10:00pm Meal 2:00pm-7:00pm

**5:00**pm Mass

Beer, Wine & Soda Garden • Outside Food Court

Music and Dancing • Games • Crafts • Country Store
 Vendors • Silent Auction • Chuck-A-Luck & Pull Tabs

• Quilt Raffle & Meat Raffle • Central Dairy Ice Cream

Bounce House • Barrel Rides • Water Slide

Pastor: Father James Foster 124 Hwy 50 • Gerald, MO 63037 Church: 573-459-6441 Parish Hall: 573-764-3306

> Mass Schedule: Saturday: 5:00pm Sunday, Tuesday & Thursday: 8:00am