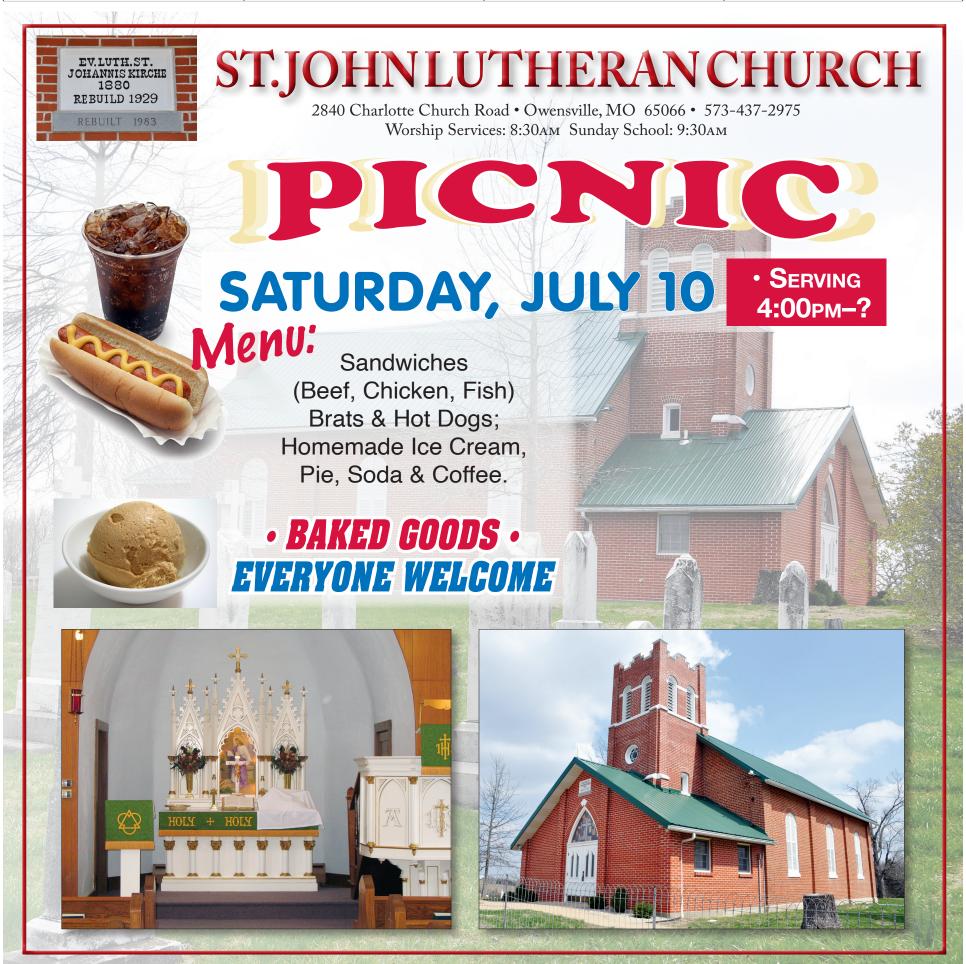

#### St. James Evangelical Church - Stony Hill

PICNIC: Friday, July 16 Serving starts at 4:00 pm

#### **Fried Chicken and Ham Dinner:**

1st come 1st served (carry outs only)
Adults: \$12:00 Children \$6:00 (5 yrs & under)

#### Sandwiches and Ice Cream starting at 4 p.m.

Sandwiches: Beef, Fish, Hamburgers, Hotdogs French Fries, Soda, Water, Lemonade & Coffee

**Homemade Ice Cream:** Chocolate, Vanilla, Blackberry, Pineapple and Strawberry