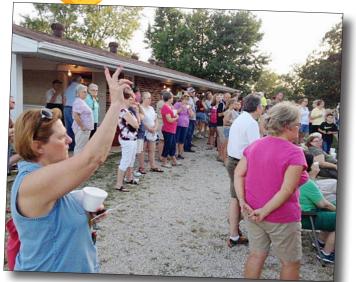

Picnic time is here, so mark your calendars and make plans. In these pages are 15 church picnics at 13 area churches. St. John's Bem and Ebenezer Stone church both have two events listed. The picnics are organized by date with the earliest picnics first.

#### St. John's CC Bem

II MLS 🍙

Serving 4PM - 8:30PM

- Variety of Sandwiches Drinks Homemade Pies &
- our Famous Homemade Ice Cream
- Bake Sale Country Store and more

at 7:00PM

Preview quilts on our website: www.bemchurch.com

## FAIL PICNIC

Sato, AUS

Serving 4PM - 8:30PM

- Variety of Sandwiches
- Drinks Homemade Pies & our Famous Homemade Ice Cream
- Bake Sale Country Store and more

QUILT AUCTION

at 7:00PM

Preview quilts on our website: www.bemchurch.com