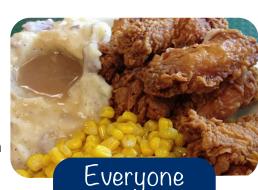

## Fried Chicken & Kettle Beef Dinner Served Family Style

Adults: \$12

Ages 5-12: \$6.00 4 and under: FREE

2:00pm-7:00pm

Homemade Bread Mashed Potatoes & Gravy Green Beans, Corn, & Fresh Tomatoes (if in season), Homemade Pies & Cakes Coffee, & Iced Tea Take-Outs Available!