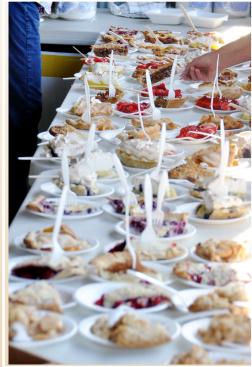

Picnic time is here, so mark your calendars and make plans. In these pages are 15 church picnics at 13 area churches. St. John's Bem and Ebenezer Stone church both have two events listed. The picnics are organized by date with the earliest picnics first.